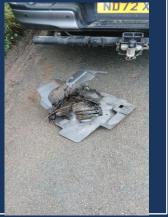

### **Self Completed Works**

An Example of some of the works completed by myself this week.

Location: Ross Road, Brampton Abbotts 🧳

Type of repair: Plastic vehicle debris located in the verge. Removed and safely disposed

#### **After**