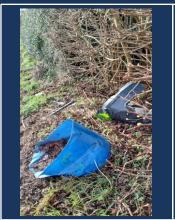

### **Self Completed Works**

An Example of some of the works completed by myself this week.

Location: Ross Road, Brampton Abbotts 🧳

Type of repair: Plastic vehicle debris located in the verge. Removed and safely disposed

#### Before